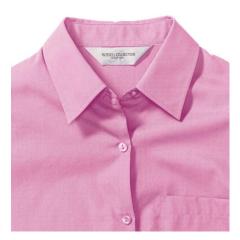

#### Colors

Specification

RUSSELL women's long sleeve shirt PURE COTTON.Elegant and very durable shirt with the comfort of pure cotton.Classic collar without buttons, one button on cuff, pocket on the right.100% Poplim cotton, 120/125 g / m2.Laundry at 40 degrees .EASY CARE -drying fast, easy to light pink 2XL