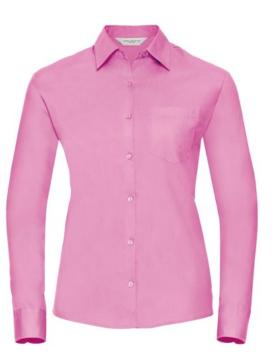

#### Colors

Specification

RUSSELL women's long sleeve shirt PURE COTTON.Elegant and very durable shirt with the comfort of pure cotton.Classic collar without buttons, one button on cuff, pocket on the right.100% Poplim cotton, 120/125 g / m2.Laundry at 40 degrees .EASY CARE -drying fast, easy to light pink 2XL