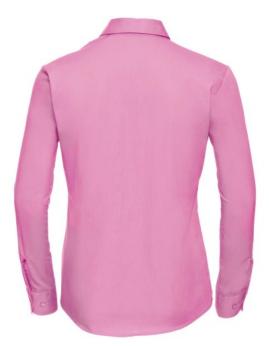

#### Colors

Specification

RUSSELL women's long sleeve shirt PURE COTTON.Elegant and very durable shirt with the comfort of pure cotton.Classic collar without buttons, one button on cuff, pocket on the right.100% Poplim cotton, 120/125 g / m2.Laundry at 40 degrees .EASY CARE -drying fast, easy to light pink 2XL