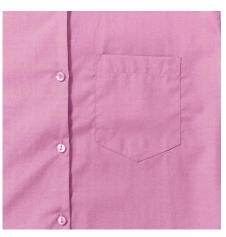

#### Colors

Specification

RUSSELL women's long sleeve shirt PURE COTTON.Elegant and very durable shirt with the comfort of pure cotton.Classic collar without buttons, one button on cuff, pocket on the right.100% Poplim cotton, 120/125 g / m2.Laundry at 40 degrees .EASY CARE -drying fast, easy to light pink 2XL